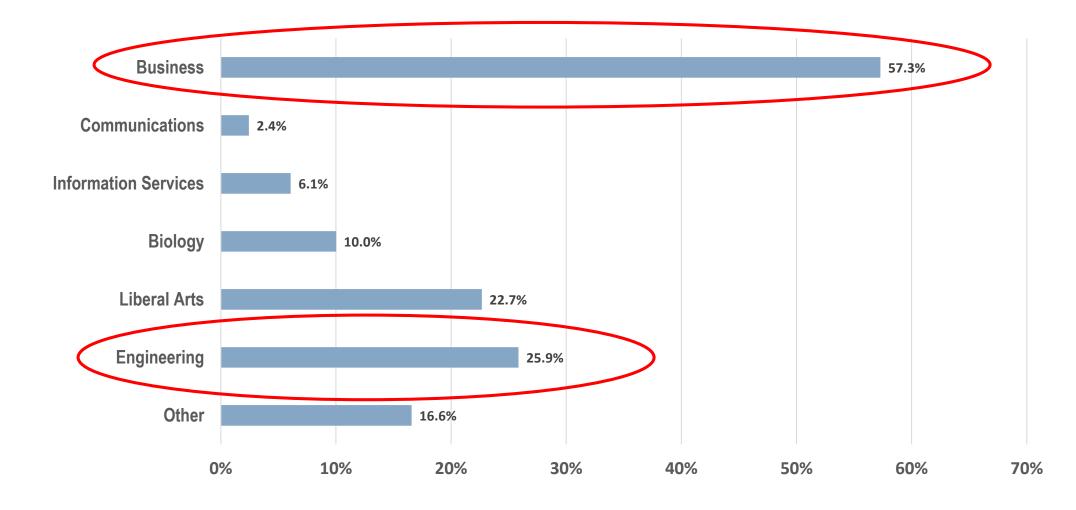

How do they become angels?

How do they invest?

# The American Angel

What do they want?











- 1,659 angels THANK YOU if you took the survey
- Self-reported via on-line survey
- Wharton has reviewed data for balance and significance
- Largest ever data set of individual angels in the world

#### WHO ARE ANGELS?



BUT: Women are growing in field – 30% of new angels are women

#### % Female Investors





# Angels are everywhere - not just CA, NY and Boston



# **INVESTOR AGE**



59 = Median Age

48=age at first investment

# 73% HAVE MBA/MASTER'S OR ADVANCED DEGREE



# ANGELS ARE ENTREPRENEURS AND EXECUTIVES



# **BACKGROUND MAKES A DIFFERENCE**

# ENTREPRENEURIAL backgrounds:

Write larger checks



Take active roles



# **BACKGROUND MAKES A DIFFERENCE**

# **ENTREPRENEURIAL Backgrounds:**

Invest in more companies



Have more positive exits



#### **HOW ANGELS MAKE MOST INVESTMENTS**



### **INVESTMENTS**

#### **Check Size**

- First Investment
  - o 25,000 Median
  - \$1,000-\$750,000 Range

#### **# Investments**

- 7-Median
  - 4-25% percentile
  - 17-75% percentile
  - 1-106 Range

- Follow-on Investments
- \$20,000 Median
- \$0-\$500,000 Range



# ANGELS GROW PORTFOLIOS OVER TIME



Number of years making angel investments

# MEN AND WOMEN HAVE SOME INVESTING DIFFERENCES

#### **Gender of Founder**



# **Social Impact of Company -- Imp