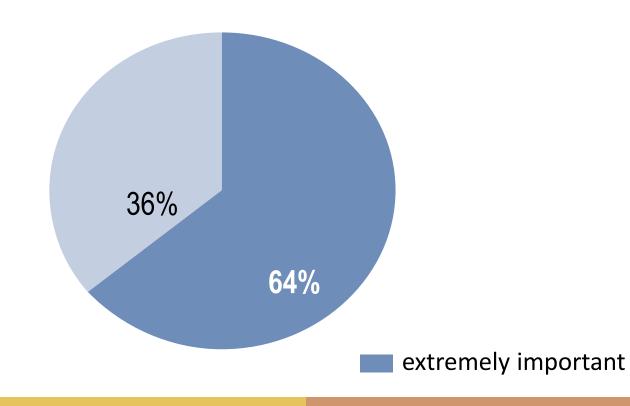

# ENTREPRENEURIAL backgrounds:

Write larger checks



Take active roles



# **BACKGROUND MAKES A DIFFERENCE**

# **ENTREPRENEURIAL Backgrounds:**

Invest in more companies



Have more positive exits



#### **HOW ANGELS MAKE MOST INVESTMENTS**



### **INVESTMENTS**

#### **Check Size**

- First Investment
  - o 25,000 Median
  - \$1,000-\$750,000 Range

#### **# Investments**

- 7-Median
  - 4-25% percentile
  - 17-75% percentile
  - 1-106 Range

- Follow-on Investments
- \$20,000 Median
- \$0-\$500,000 Range



# ANGELS GROW PORTFOLIOS OVER TIME



Number of years making angel investments

# MEN AND WOMEN HAVE SOME INVESTING DIFFERENCES

#### **Gender of Founder**



# **Social Impact of Company -- Importance**



# **INVESTING FUNDAMENTALS--**



# EXPERIENCE AND KNOWLEDGE OF TEAM





# **PORTFOLIO SIZE**

#### **Positive Exits**



# **Angel % of Total Investments**



# **POSITIVE RETURNS**

11% of Portfolio



39% without zombies

# **THANK YOU**

Elaine Bolle ebolle@rtpcapital.org