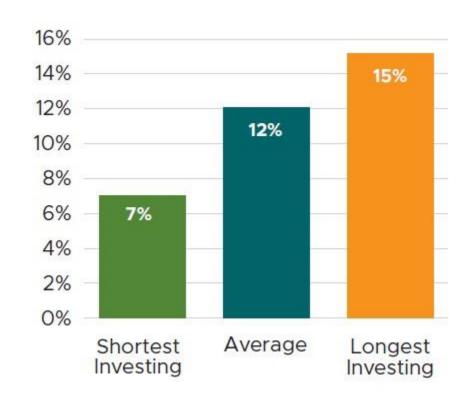

ND MAKES A DIFFERENCE**

# **ENTREPRENEURIAL Backgrounds:**

Invest in more companies



Have more positive exits



#### **HOW ANGELS MAKE MOST INVESTMENTS**



### **INVESTMENTS**

#### **Check Size**

- First Investment
  - o 25,000 Median
  - \$1,000-\$750,000 Range

#### **# Investments**

- 7-Median
  - 4-25% percentile
  - 17-75% percentile
  - 1-106 Range

- Follow-on Investments
- \$20,000 Median
- \$0-\$500,000 Range



# ANGELS GROW PORTFOLIOS OVER TIME



Number of years making angel investments

# MEN AND WOMEN HAVE SOME INVESTING DIFFERENCES

#### **Gender of Founder**



# **Social Impact of Company -- Importance**



# **INVESTING FUNDAMENTALS--**



# EXPERIENCE AND KNOWLEDGE OF TEAM





# **PORTFOLIO SIZE**

#### **Positive Exits**



# **Angel % of Total Investments**



# **POSITIVE RETURNS**

11% of Portfolio



39% without zombies

# **THANK YOU**

Elaine Bolle ebolle@rtpcapital.org