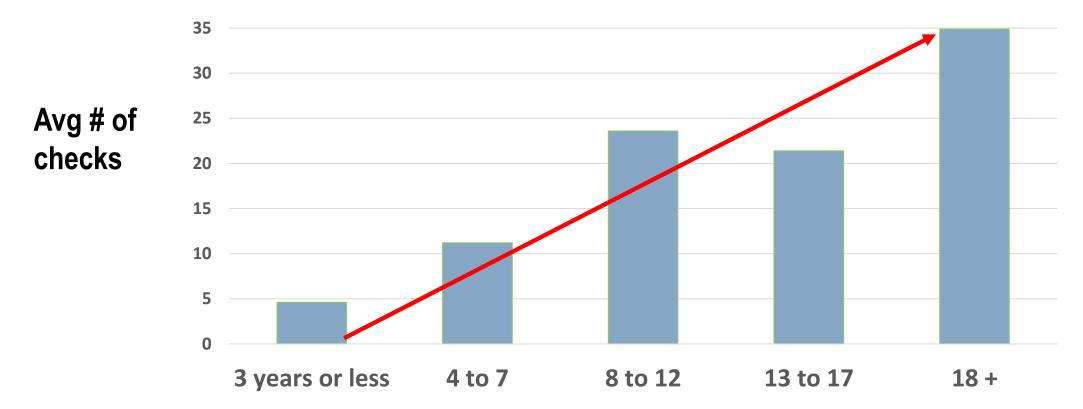

are everywhere - not just CA, NY and Boston



# **INVESTOR AGE**



59 = Median Age

48=age at first investment

# 73% HAVE MBA/MASTER'S OR ADVANCED DEGREE



# ANGELS ARE ENTREPRENEURS AND EXECUTIVES



# **BACKGROUND MAKES A DIFFERENCE**

# ENTREPRENEURIAL backgrounds:

Write larger checks



Take active roles



# **BACKGROUND MAKES A DIFFERENCE**

# **ENTREPRENEURIAL Backgrounds:**

Invest in more companies



Have more positive exits



#### **HOW ANGELS MAKE MOST INVESTMENTS**



### **INVESTMENTS**

#### **Check Size**

- First Investment
  - o 25,000 Median
  - \$1,000-\$750,000 Range

#### **# Investments**

- 7-Median
  - 4-25% percentile
  - 17-75% percentile
  - 1-106 Range

- Follow-on Investments
- \$20,000 Median
- \$0-\$500,000 Range



# ANGELS GROW PORTFOLIOS OVER TIME



Number of years making angel investments

# MEN AND WOMEN HAVE SOME INVESTING DIFFERENCES

#### **Gender of Founder**



# **Social Impact of Company -- Importance**



# **INVESTING FUNDAMENTALS--**



# EXPERIENCE AND KNOWLEDGE OF TEAM





# **PORTFOLIO SIZE**

#### **Positive Exits**



# **Angel % of Total Investments**



# **POSITIVE RETURNS**

11% of Portfolio



39% without zombies

# **THANK YOU**

Elaine Bolle ebolle@rtpcapital.org