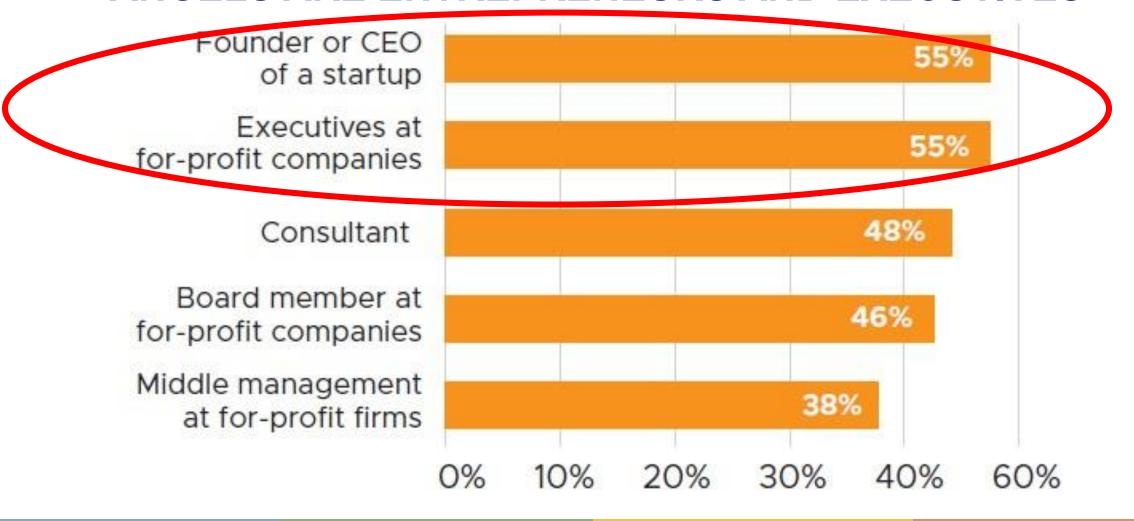

How do they become angels?

How do they invest?

# The American Angel

What do they want?











- 1,659 angels THANK YOU if you took the survey
- Self-reported via on-line survey
- Wharton has reviewed data for balance and significance
- Largest ever data set of individual angels in the world

#### WHO ARE ANGELS?



BUT: Women are growing in field – 30% of new angels are women

#### % Female Investors





# Angels are everywhere - not just CA, NY and Boston



# **INVESTOR AGE**



59 = Median Age

48=age at first investment

# 73% HAVE MBA/MASTER'S OR ADVANCED DEGREE



# ANGELS ARE ENTREPRENEURS AND EXECUTIVES



# **BACKGROUND MAKES A DIFFERENCE**

# ENTREPRENEURIAL backgrounds:

Write larger checks



Take active roles



# **BACKGROUND MAKES A DIFFERENCE**

# **ENTREPRENEURIAL Backgrounds:**

Invest in more companies



Have more positive exits



#### **HOW ANGELS MAKE MOST INVESTMENTS**



### **INVESTMENTS**

#### **Check Size**

- First Investment
  - o 25,000 Median
  - \$1,000-\$750,000 Range

#### **# Investments**

- 7-Median
  - 4-25% percentile
  - 17-75% percentile
  - 1-106 Range

- Follow-on Investments
- \$20,000 Median
- \$0-\$500,000 Range



# ANGELS GROW PORTFOLIOS OVER TIME



Number of years making angel investments

# MEN AND WOMEN HAVE SOME INVESTING DIFFERENCES

#### **Gender of Founder**



# **Social Impact of Company -- Importance**



# **INVESTING FUNDAMENTALS--**