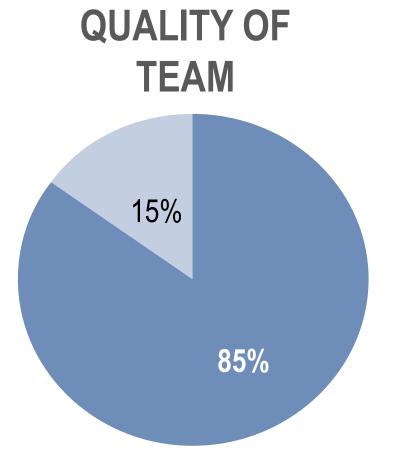

# **BACKGROUND MAKES A DIFFERENCE**

# ENTREPRENEURIAL backgrounds:

Write larger checks



Take active roles



# **BACKGROUND MAKES A DIFFERENCE**

# **ENTREPRENEURIAL Backgrounds:**

Invest in more companies



Have more positive exits



#### **HOW ANGELS MAKE MOST INVESTMENTS**



### **INVESTMENTS**

#### **Check Size**

- First Investment
  - o 25,000 Median
  - \$1,000-\$750,000 Range

#### **# Investments**

- 7-Median
  - 4-25% percentile
  - 17-75% percentile
  - 1-106 Range

- Follow-on Investments
- \$20,000 Median
- \$0-\$500,000 Range



# ANGELS GROW PORTFOLIOS OVER TIME



Number of years making angel investments

# MEN AND WOMEN HAVE SOME INVESTING DIFFERENCES

#### **Gender of Founder**



# **Social Impact of Company -- Importance**



# **INVESTING FUNDAMENTALS--**



# EXPERIENCE AND KNOWLEDGE OF TEAM





# **PORTFOLIO SIZE**

#### **Positive Exits**



# **Angel % of Total Investments**



# **POSITIVE RETURNS**

11% of Portfolio



39% without zombies

# **THANK YOU**

Elaine Bolle ebolle@rtpcapital.org