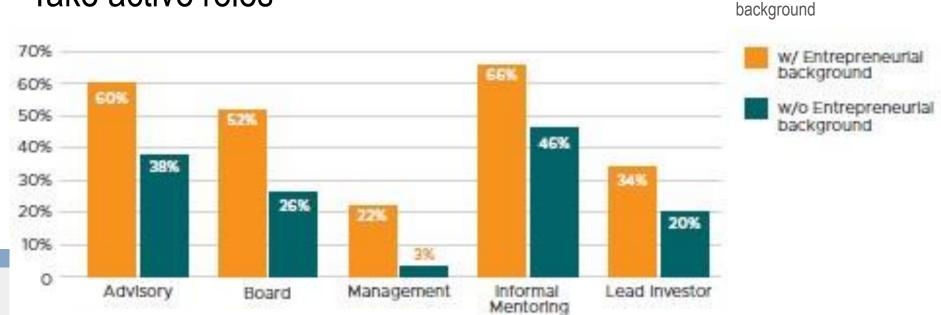

How do they become angels?

How do they invest?

# The American Angel

What do they want?











- 1,659 angels THANK YOU if you took the survey
- Self-reported via on-line survey
- Wharton has reviewed data for balance and significance
- Largest ever data set of individual angels in the world

#### WHO ARE ANGELS?



BUT: Women are growing in field – 30% of new angels are women

#### % Female Investors





# Angels are everywhere - not just CA, NY and Boston



# **INVESTOR AGE**



59 = Median Age

48=age at first investment

# 73% HAVE MBA/MASTER'S OR ADVANCED DEGREE



# ANGELS ARE ENTREPRENEURS AND EXECUTIVES



# **BACKGROUND MAKES A DIFFERENCE**

# ENTREPRENEURIAL backgrounds:

Write larger checks



Take active roles



# **BACKGROUND MAKES A DIFFERENCE**

# **ENTREPRENEURIAL Backgrounds:**

Invest in more companies



Have more positive exits



#### **HOW ANGELS MAKE MOST INVESTMENTS**



### **INVESTMENTS**

#### **Check Size**

- First Investment
  - o 25,000 Median
  - \$1,000-\$750,000 Range

#### **# Investments**

- 7-Median
  - 4-25% percentile
  - 17-75% percentile
  - 1-106 Range

- Follow-on Investments
- \$20,000 Median
- \$0-\$500,000 Range



# ANGELS GROW PORTFOLIOS OVER TIME



Number of years making angel investments

# MEN AND WOMEN HAVE SOME INVESTING DIFFERENCES

#### **Gender of Founder**



# **Social Impact of Company -- Importance**



# **INVESTING FUNDAMENTALS--**



# EXPERIENCE AND KNOWLEDGE OF TEAM





# **PORTFOLIO SIZE**

#### **Positive Exits**



# **Angel % of Total I