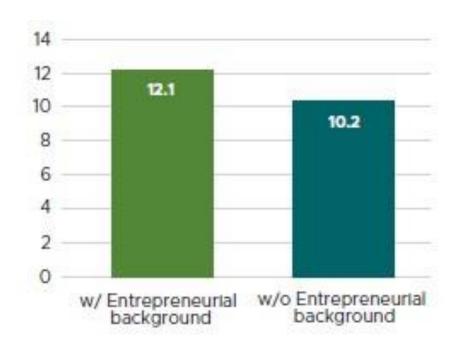

# **BACKGROUND MAKES A DIFFERENCE**

# **ENTREPRENEURIAL Backgrounds:**

Invest in more companies

Have more positive exits