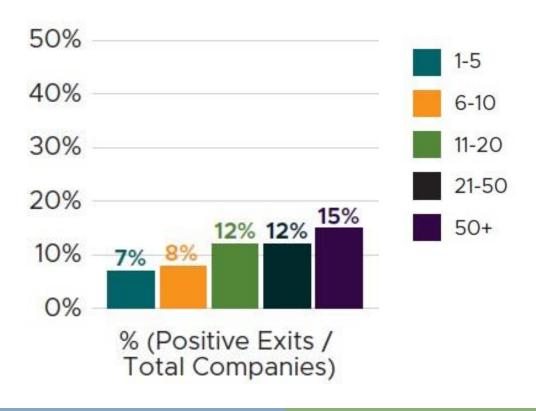

s



Take active roles



# **BACKGROUND MAKES A DIFFERENCE**

# **ENTREPRENEURIAL Backgrounds:**

Invest in more companies



Have more positive exits



#### **HOW ANGELS MAKE MOST INVESTMENTS**



### **INVESTMENTS**

#### **Check Size**

- First Investment
  - o 25,000 Median
  - \$1,000-\$750,000 Range

#### **# Investments**

- 7-Median
  - 4-25% percentile
  - 17-75% percentile
  - 1-106 Range

- Follow-on Investments
- \$20,000 Median
- \$0-\$500,000 Range



# ANGELS GROW PORTFOLIOS OVER TIME



Number of years making angel investments

# MEN AND WOMEN HAVE SOME INVESTING DIFFERENCES

#### **Gender of Founder**



# **Social Impact of Company -- Importance**



# **INVESTING FUNDAMENTALS--**



# EXPERIENCE AND KNOWLEDGE OF TEAM





# **PORTFOLIO SIZE**

#### **Positive Exits**



# **Angel % of Total Investments**



# **POSITIVE RETURNS**

11% of Portfolio



39% without zombies

# **THANK YOU**

Elaine Bolle ebolle@rtpcapital.org