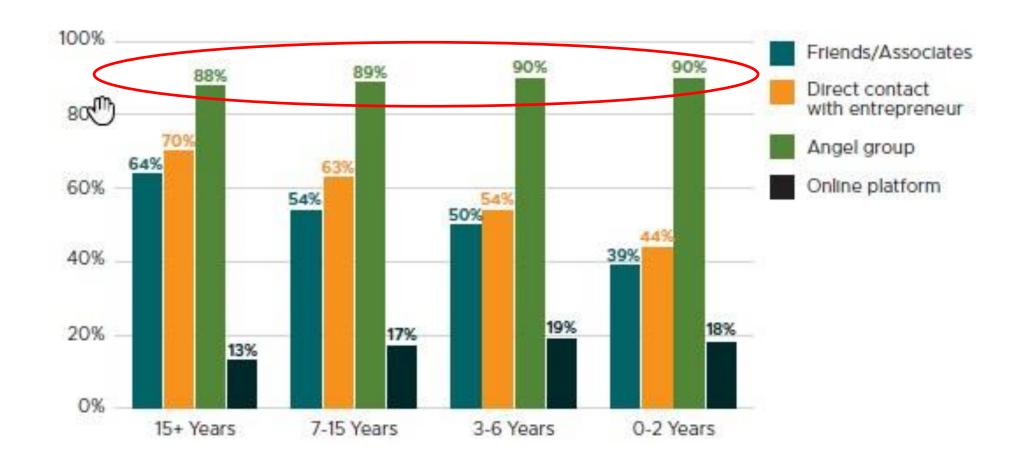

THANK YOU if you took the survey
- Self-reported via on-line survey
- Wharton has reviewed data for balance and significance
- Largest ever data set of individual angels in the world

#### WHO ARE ANGELS?



BUT: Women are growing in field – 30% of new angels are women

#### % Female Investors





# Angels are everywhere - not just CA, NY and Boston



# **INVESTOR AGE**



59 = Median Age

48=age at first investment

# 73% HAVE MBA/MASTER'S OR ADVANCED DEGREE



# ANGELS ARE ENTREPRENEURS AND EXECUTIVES



# **BACKGROUND MAKES A DIFFERENCE**

# ENTREPRENEURIAL backgrounds:

Write larger checks



Take active roles



# **BACKGROUND MAKES A DIFFERENCE**

# **ENTREPRENEURIAL Backgrounds:**

Invest in more companies



Have more positive exits



#### **HOW ANGELS MAKE MOST INVESTMENTS**



### **INVESTMENTS**

#### **Check Size**

- First Investment
  - o 25,000 Median
  - \$1,000-\$750,000 Range

#### **# Investments**

- 7-Median
  - 4-25% percentile
  - 17-75% percentile
  - 1-106 Range

- Follow-on Investments
- \$20,000 Median
- \$0-\$500,000 Range



# ANGELS GROW PORTFOLIOS OVER TIME



Number of years making angel investments

# MEN AND WOMEN HAVE SOME INVESTING DIFFERENCES

#### **Gender of Founder**



# **Social Impact of Company -- Importance**



# **INVESTING FUNDAMENTALS--**



# EXPERIENCE AND KNOWLEDGE OF TEAM





# **PORTFOLIO SIZE**

#### **Positive Exits**



# **Angel % of Total Investments**



# **POSITIVE RETURNS**

11% of Portfolio



39% without zombies

# **THANK YOU**

Elaine Bolle ebolle@rtpcapital.org