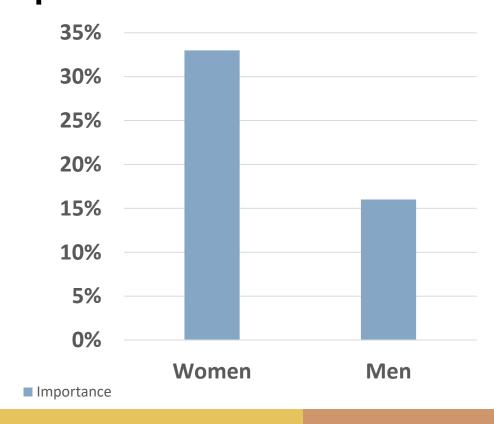

ARE ENTREPRENEURS AND EXECUTIVES



# **BACKGROUND MAKES A DIFFERENCE**

# ENTREPRENEURIAL backgrounds:

Write larger checks



Take active roles



# **BACKGROUND MAKES A DIFFERENCE**

# **ENTREPRENEURIAL Backgrounds:**

Invest in more companies



Have more positive exits



#### **HOW ANGELS MAKE MOST INVESTMENTS**



### **INVESTMENTS**

#### **Check Size**

- First Investment
  - o 25,000 Median
  - \$1,000-\$750,000 Range

#### **# Investments**

- 7-Median
  - 4-25% percentile
  - 17-75% percentile
  - 1-106 Range

- Follow-on Investments
- \$20,000 Median
- \$0-\$500,000 Range



# ANGELS GROW PORTFOLIOS OVER TIME



Number of years making angel investments

# MEN AND WOMEN HAVE SOME INVESTING DIFFERENCES

#### **Gender of Founder**



# **Social Impact of Company -- Importance**



# **INVESTING FUNDAMENTALS--**



# EXPERIENCE AND KNOWLEDGE OF TEAM





# **PORTFOLIO SIZE**

#### **Positive Exits**



# **Angel % of Total Investments**



# **POSITIVE RETURNS**

11% of Portfolio



39% without zombies

# **THANK YOU**

Elaine Bolle ebolle@rtpcapital.org