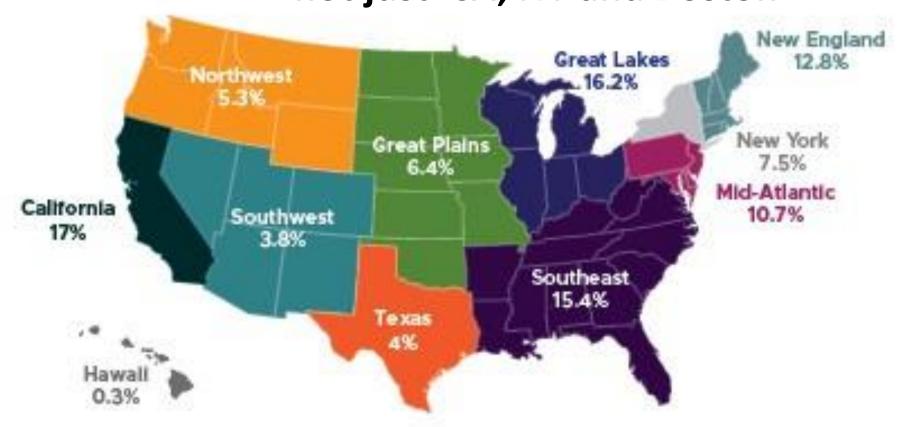

How do they become angels?

How do they invest?

# The American Angel

What do they want?











- 1,659 angels THANK YOU if you took the survey
- Self-reported via on-line survey
- Wharton has reviewed data for balance and significance
- Largest ever data set of individual angels in the world

#### WHO ARE ANGELS?



BUT: Women are growing in field – 30% of new angels are women

#### % Female Investors





# Angels are everywhere - not just CA, NY and Boston



# **INVESTOR AGE**



59 = Median Age

48=age at first investment

# 73% HAVE MBA/MASTER'S OR ADVANCED DEGREE



# ANGELS ARE ENTREPRENEURS AND EXECUTIVES



# **BACKGROUND MAKES A DIFFERENCE**

# ENTREPRENEURIAL backgrounds:

Write larger checks



Take active roles



# **BACKGROUND MAKES A DIFFERENCE**

# **ENTREPRENEURIAL Backgrounds:**

Invest in more companies



Have more positive exits



#### **HOW ANGELS MAKE MOST INVESTMENTS**



### **INVESTMENTS**

#### **Check Size**

- First Investment
  - o 25,000 Median
  - \$1,000-\$750,000 Range

#### **# Investments**

- 7-Median
  - 4-25% percentile
  - 17-75% percentile
  - 1-106 Range

- Follow-on Investments
- \$20,000 Median
- \$0-\$500,000 Range



# ANGELS GROW PORTFOLIOS OVER TIME



Number of years making angel investments

#