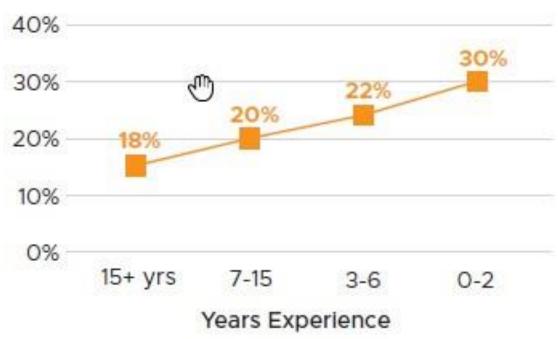

How do they become angels?

How do they invest?

# The American Angel

What do they want?











- 1,659 angels THANK YOU if you took the survey
- Self-reported via on-line survey
- Wharton has reviewed data for balance and significance
- Largest ever data set of individual angels in the world

#### WHO ARE ANGELS?



BUT: Women are growing in field – 30% of new angels are women

#### % Female Investors





# Angels are everywhere - not just CA, NY and Boston



# **INVESTOR AGE**



59 = Median Age

48=age at first investment

# 73% HAVE MBA/MASTER'S OR ADVANCED DEGREE



# ANGELS ARE ENTREPRENEURS AND EXECUTIVES



# **BACKGROUND MAKES A DIFFERENCE**

# ENTREPRENEURIAL backgrounds:

Write larger checks



Take active roles



# **BACKGROUND MAKES A DIFFERENCE**

# **ENTREPRENEURIAL Backgrounds:**

Invest in more companies



Have more positive exits



#### **HOW ANGELS MAKE MOST INVESTMENTS**



### **INVESTMENTS**

#### **Check Size**

- First Investment
  - o 25,000 Median
  - \$1,000-\$750,000 Range

#### **# Investments**

- 7-Median
  - 4-25% percentile
  - 17-75% percentile
  - 1-106 Range

- Follow-on Investments
- \$20,000 Median
- \$0-\$500,000 Range



# ANGELS GROW PORTFOLIO