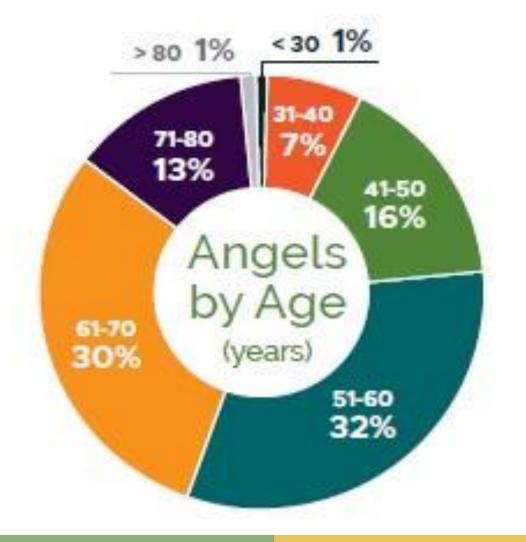

How do they become angels?

How do they invest?

# The American Angel

What do they want?











- 1,659 angels THANK YOU if you took the survey
- Self-reported via on-line survey
- Wharton has reviewed data for balance and significance
- Largest ever data set of individual angels in the world

#### WHO ARE ANGELS?



BUT: Women are growing in field – 30% of new angels are women

#### % Female Investors





# Angels are everywhere - not just CA, NY and Boston



# **INVESTOR AGE**



59 = Median Age

48=age at first investment

# 73% HAVE MBA/MASTER'S OR ADVANCED DEGREE



# ANGELS ARE ENTREPRENEURS AND EXECUTIVES



# **BACKGROUND MAKES A DIFFERENCE**

# ENTREPRENEURIAL backgrounds:

Write larger checks



Take active roles



# **BACKGROUND MAKES A DIFFERENCE**

# **ENTREPRENEURIAL Backgrounds:**

Invest in more companies



Have more positive exits



#### **HOW ANGELS MAKE MOST INVESTMENTS**



### **INVESTMENTS**

#### **Check Size**

- First Investment
  - o 25,000 Median
  - \$1,000-\$750,000 Range

#### **# Investments**

- 7-Median
  - 4-25% percentile
  - 17-75% percentile
  - 1-106 Range

- Follow-on Investments
- \$20,000 Median
- \$0-\$500,000 Range



# ANGELS GROW PORTFOLIOS OVER TIME



Number of years making angel investments

# MEN AND WOMEN HAVE SO