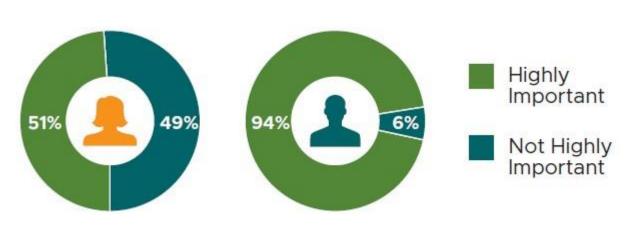

AVE MBA/MASTER'S OR ADVANCED DEGREE



# ANGELS ARE ENTREPRENEURS AND EXECUTIVES



# **BACKGROUND MAKES A DIFFERENCE**

# ENTREPRENEURIAL backgrounds:

Write larger checks



Take active roles



# **BACKGROUND MAKES A DIFFERENCE**

# **ENTREPRENEURIAL Backgrounds:**

Invest in more companies



Have more positive exits



#### **HOW ANGELS MAKE MOST INVESTMENTS**



### **INVESTMENTS**

#### **Check Size**

- First Investment
  - o 25,000 Median
  - \$1,000-\$750,000 Range

#### **# Investments**

- 7-Median
  - 4-25% percentile
  - 17-75% percentile
  - 1-106 Range

- Follow-on Investments
- \$20,000 Median
- \$0-\$500,000 Range



# ANGELS GROW PORTFOLIOS OVER TIME



Number of years making angel investments

# MEN AND WOMEN HAVE SOME INVESTING DIFFERENCES

#### **Gender of Founder**



# **Social Impact of Company -- Importance**



# **INVESTING FUNDAMENTALS--**



# EXPERIENCE AND KNOWLEDGE OF TEAM





# **PORTFOLIO SIZE**

#### **Positive Exits**



# **Angel % of Total Investments**



# **POSITIVE RETURNS**

11% of Portfolio



39% without zombies

# **THANK YOU**

Elaine Bolle ebolle@rtpcapital.org